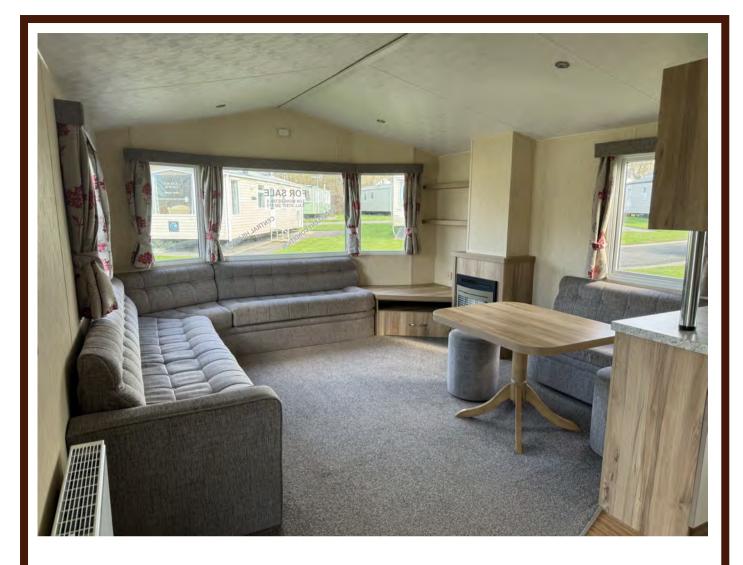

The living / dining area features a large fitted sofa and corner dining seating. There is a central, gas fireplace and corner television unit, creating a cosy feeling in the living space.

The kitchen is cleverly separated with a breakfast bar style cupboard unit and makes efficient use of the space by the main door to the caravan.