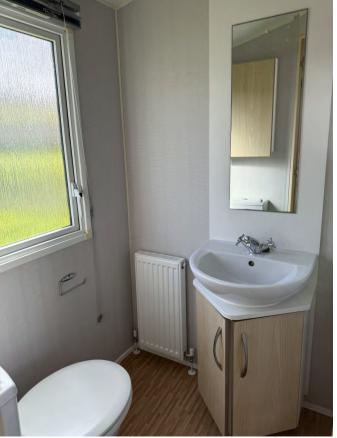

The main bedroom is simple in design, with a corner dressing area and plenty of wardrobe space. This caravan also has an ensuite bathroom in the main bedroom.

The main bathroom has a large shower with white bathroom suite and spacious under sink storage.