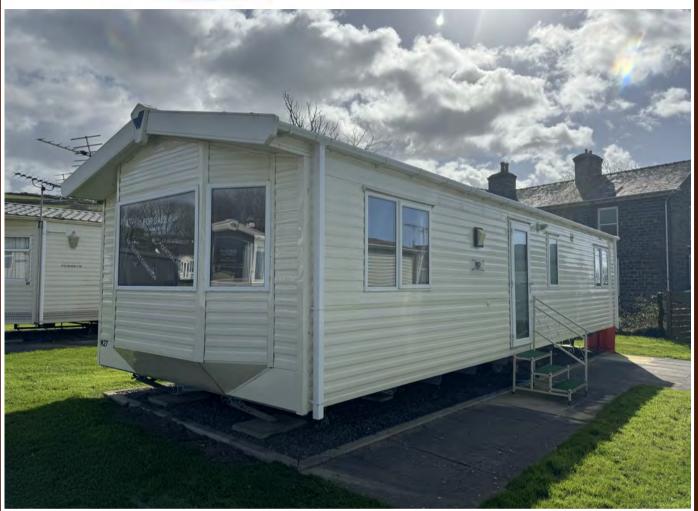

## Willerby Rio Gold

37 x 12ft 2 bedrooms

Double glazing Central heating Separate toilet Galvanised chassis

If you're looking for a simple, modern caravan then this is for you. The calm colours and streamline design feel relaxing, yet homely.