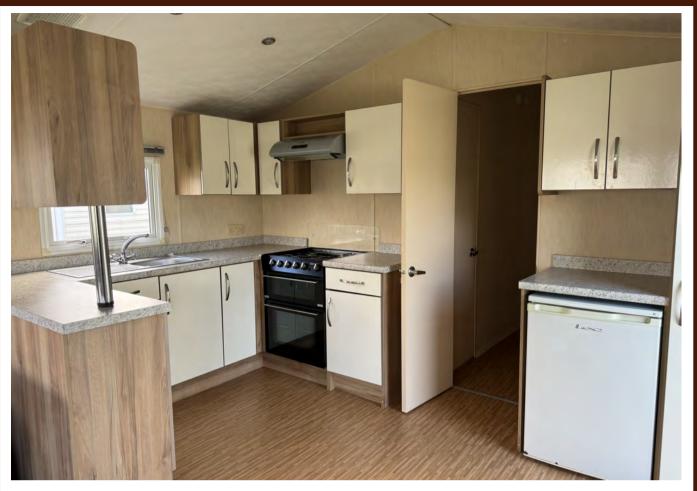

The living / dining area features a large fitted sofa and corner dining seating. There is a central, gas fireplace and corner television unit, creating a cosy feeling in the living space.

The kitchen is cleverly separated with a breakfast bar style cupboard unit and makes efficient use of the space by the main door to the caravan.

Kitchen

Main Bathroom

Main Bedroom

Main Bedroom

Ensuite