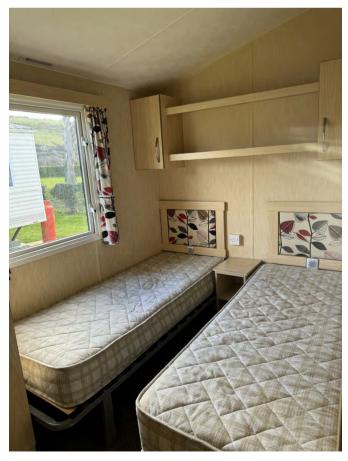

As you move through the caravan towards the main bedroom, there is a twin bedroom which has over-bed shelving and some cupboard same. Still in muted tones, but with a pop of homely colour, this room is ideal for the occasional visitor.