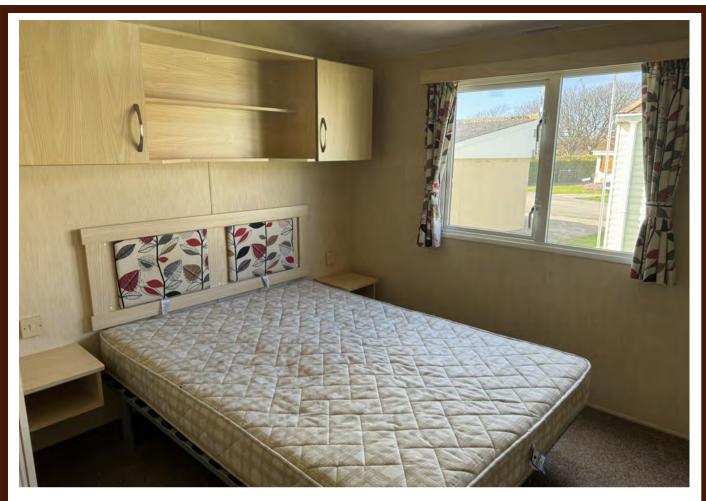

The main bedroom is simple in design, with a corner dressing area and plenty of wardrobe space. This caravan also has an ensuite bathroom in the main bedroom.

The main bathroom has a large shower with white bathroom suite and spacious under sink storage.