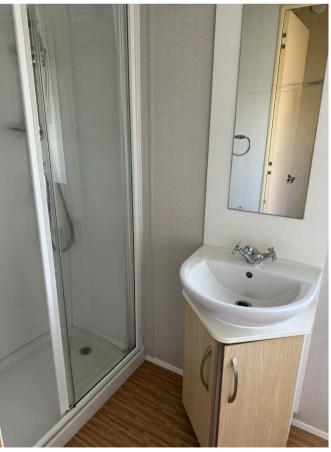

The main bedroom is simple in design, with a corner dressing area and plenty of wardrobe space. This caravan also has an ensuite bathroom in the main bedroom.

The main bathroom has a large shower with white bathroom suite and spacious under sink storage.